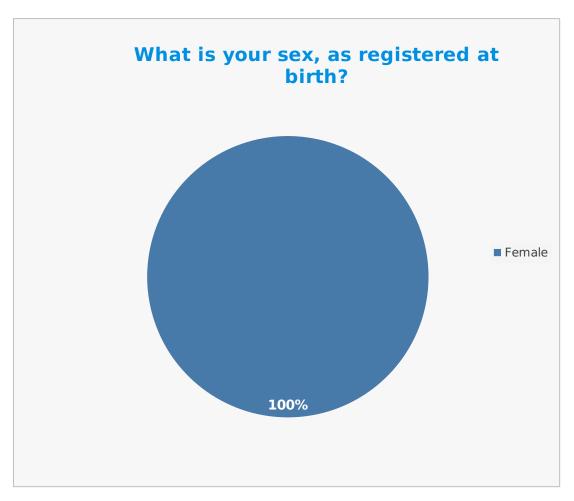

| Gender | Percentage % |
|--------|--------------|
| Female | 100          |

| Same gender as at birth | Percentage % |
|-------------------------|--------------|
| Yes                     | 100          |