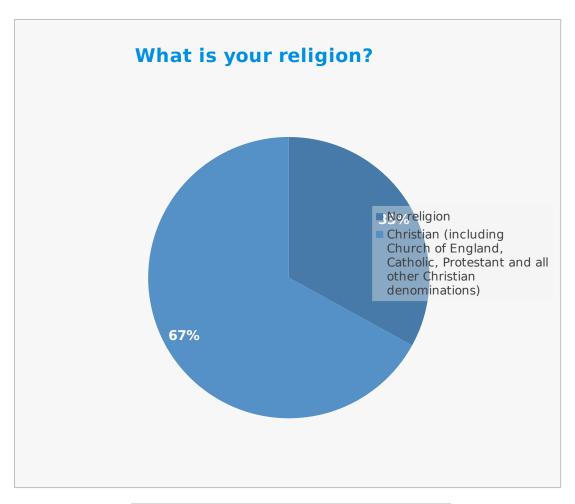

| Religion                                                                                                        | Percentage % |
|-----------------------------------------------------------------------------------------------------------------|--------------|
| No religion                                                                                                     | 33           |
| Christian (including<br>Church of England,<br>Catholic, Protestant and<br>all other Christian<br>denominations) | 67           |