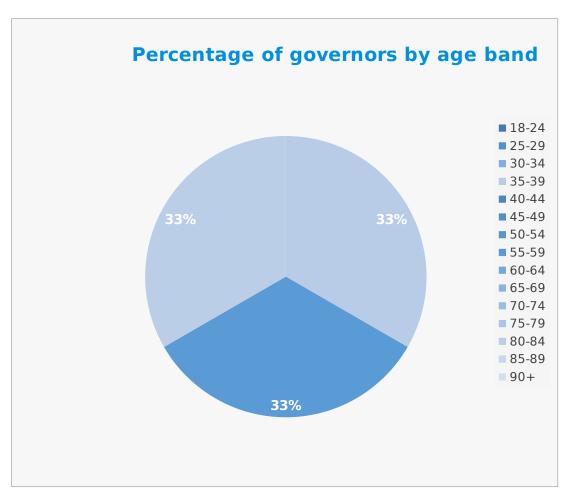

| Ethnicity | Percentage % |
|-----------|--------------|
| White     | 100          |

| Age band | Percentage % |
|----------|--------------|
| 18-24    | 0            |
| 25-29    | 0            |
| 30-34    | 0            |
| 35-39    | 33           |
| 40-44    | 0            |
| 45-49    | 0            |
| 50-54    | 0            |
| 55-59    | 33           |
| 60-64    | 0            |
| 65-69    | 0            |
| 70-74    | 0            |
| 75-79    | 0            |
| 80-84    | 33           |
| 85-89    | 0            |
| 90+      | 0            |