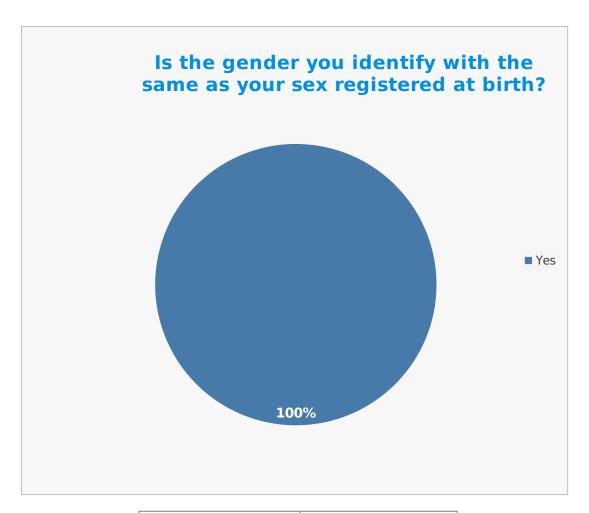

| Gender | Percentage % |
|--------|--------------|
| Female | 100          |

| Same gender as at birth | Percentage % |
|-------------------------|--------------|
| Yes                     | 100          |