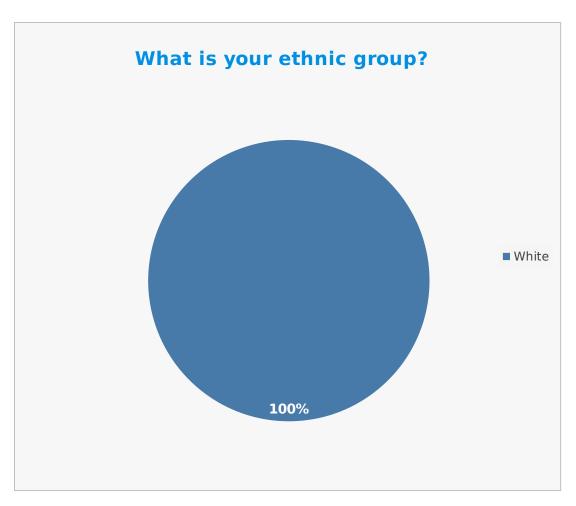

| Ethnicity | Percentage % |
|-----------|--------------|
| White     | 100          |

| Age band | Percentage % |
|----------|--------------|
| 18-24    | 0            |
| 25-29    | 0            |
| 30-34    | 0            |
| 35-39    | 33           |
| 40-44    | 0            |
| 45-49    | 0            |
| 50-54    | 0            |
| 55-59    | 33           |
| 60-64    | 0            |
| 65-69    | 0            |
| 70-74    | 0            |
| 75-79    | 0            |
| 80-84    | 33           |
| 85-89    | 0            |
| 90+      | 0            |